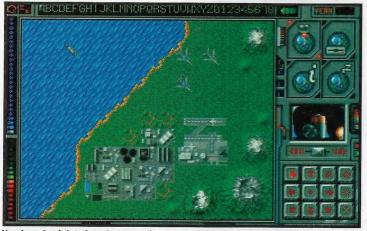

### ULT MATE COME

Itimate Air Combat is being widely acclaimed as the most realistic flying simulation ever produced for a console.

In this arcade/shoot'em-up the effect of bank, dive and 360 degree roll is dynamic, as you participate in air-to-air combat and ground assaults.

The game includes a total of 33 missions staged over nine levels. Action includes oilfield assaults, sea strikes, jungle raids and harbour attacks. The game is destined for release on Super NES this summer. Watch out for more news as we get it.